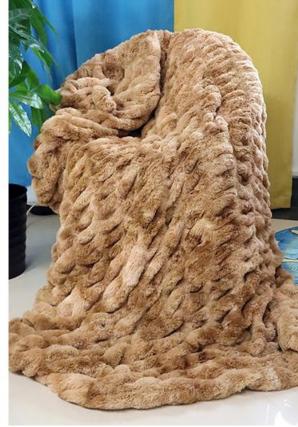

Cotton
Polyester
Acrylic
Wool
Bamboo fiber
Chenille
Various material blends

Jacquard process Leopard Flower

Customize various complex patterns and craft

Large size and extra large size blanket customization