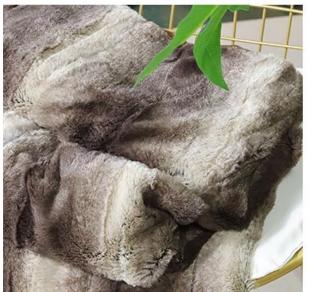

Cotton
Polyester
Acrylic
Wool
Bamboo fiber
Chenille
Various material blends

Jacquard process Leopard Flower

Customize various complex patterns and craft

Large size and extra large size blanket customization