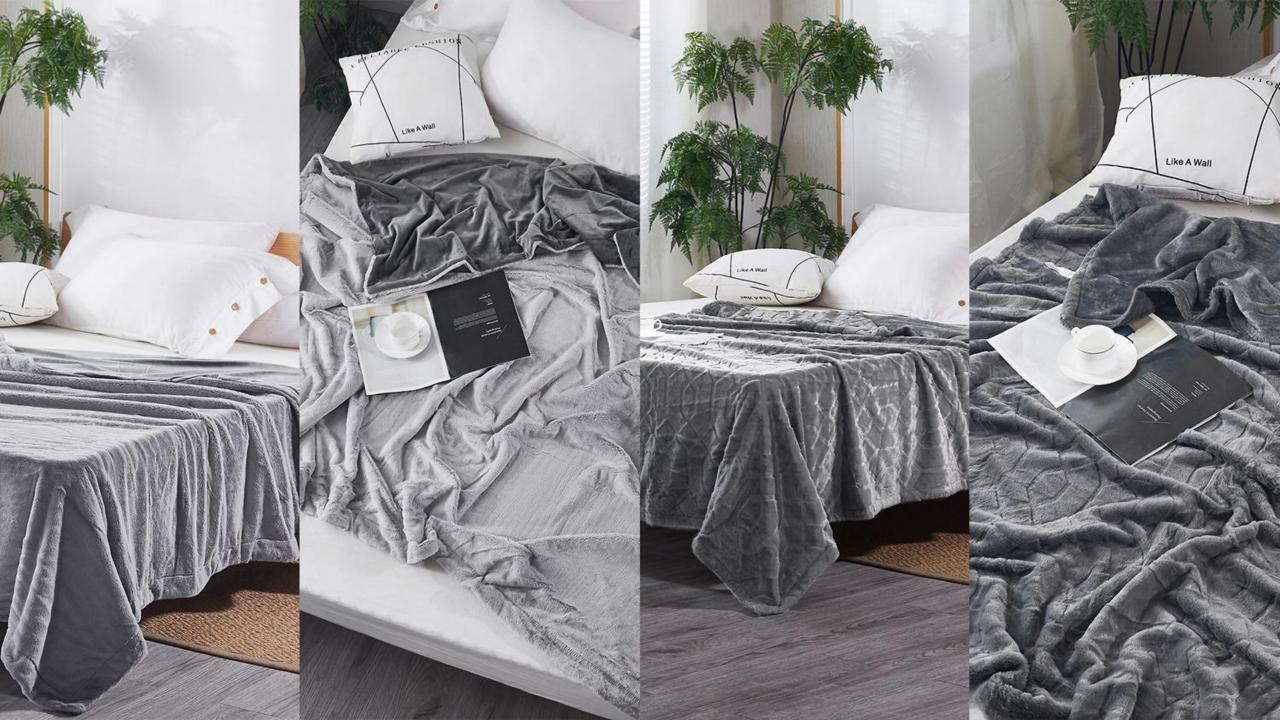

#### **PRINTING**

Warm

soft

Breathable

Light Weight

Machine Washable

Cotton
Polyester
Acrylic
Wool
Bamboo fiber
Chenille
Various material blends

Jacquard process Leopard Flower

Customize various complex patterns and craft

Large size and extra large size blanket customization