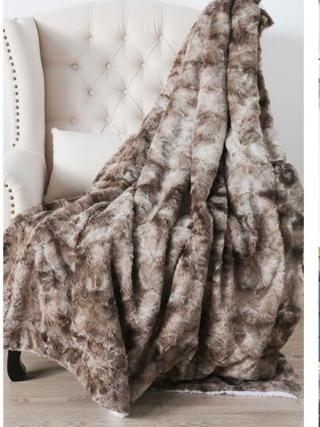

Cotton
Polyester
Acrylic
Wool
Bamboo fiber
Chenille
Various material blends

Jacquard process Leopard Flower

Customize various complex patterns and craft

Large size and extra large size blanket customization