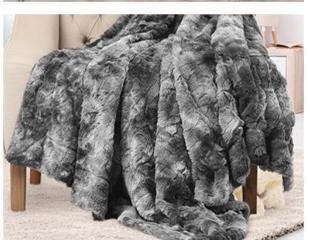

Cotton
Polyester
Acrylic
Wool
Bamboo fiber
Chenille
Various material blends

Jacquard process Leopard Flower

Customize various complex patterns and craft

Large size and extra large size blanket customization