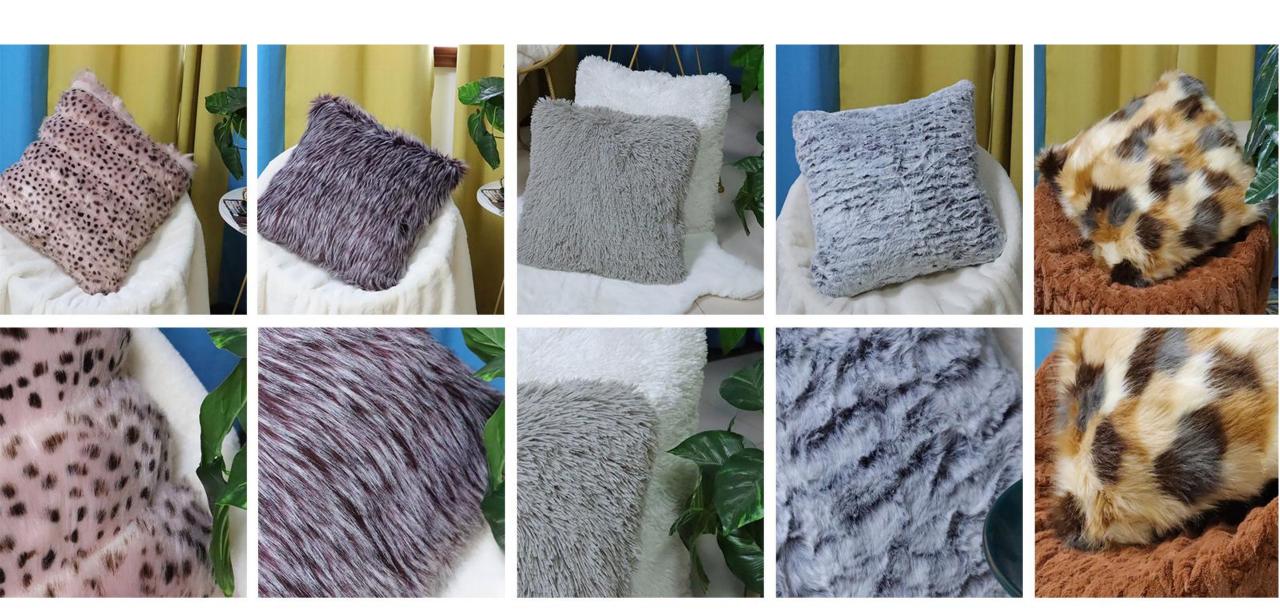

#### Adjusting the content of TPE in the raw materials or the density of the product.

Accept custom various colors
Accept pantone
Match the color according
to the sample

Custom logo label
Stick card
Accept ODM&OEM

Cotton
Polyester
Acrylic
Wool
Bamboo fiber
Chenille
Various material blends

Jacquard process Leopard Flower

Customize various complex patterns and craft

Large size and extra large size blanket customization