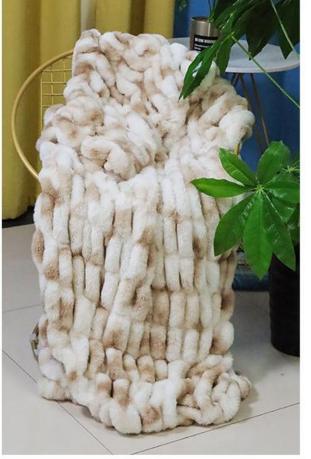

Cotton
Polyester
Acrylic
Wool
Bamboo fiber
Chenille
Various material blends

Jacquard process Leopard Flower

Customize various complex patterns and craft

Large size and extra large size blanket customization