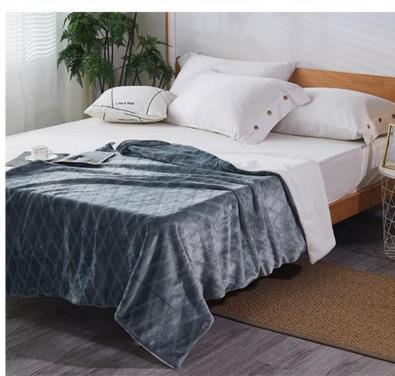

Cotton
Polyester
Acrylic
Wool
Bamboo fiber
Chenille
Various material blends

Jacquard process Leopard Flower

Customize various complex patterns and craft

Large size and extra large size blanket customization