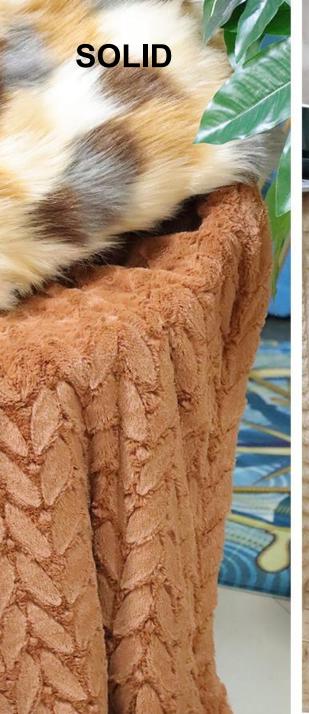

Cotton
Polyester
Acrylic
Wool
Bamboo fiber
Chenille
Various material blends

Jacquard process Leopard Flower

Customize various complex patterns and craft

Large size and extra large size blanket customization