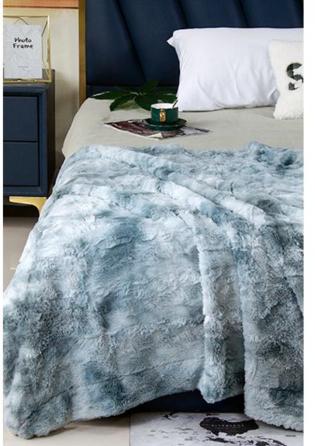

Cotton
Polyester
Acrylic
Wool
Bamboo fiber
Chenille
Various material blends

Jacquard process Leopard Flower

Customize various complex patterns and craft

Large size and extra large size blanket customization