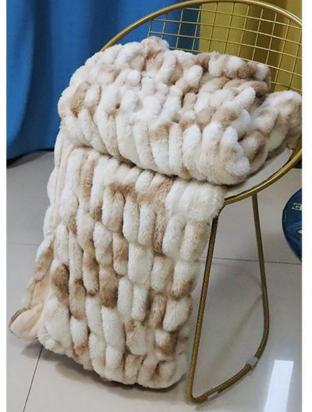

Cotton
Polyester
Acrylic
Wool
Bamboo fiber
Chenille
Various material blends

Jacquard process Leopard Flower

Customize various complex patterns and craft

Large size and extra large size blanket customization