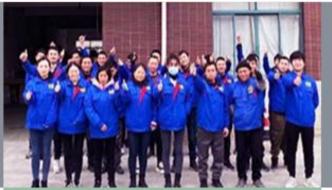

The factory covers an area of 10,000 square meters, two core workshops, more than 50 employees, and a daily capacity of 1,000 gravity quilts and 2,000 sets of three-piece and four-piece sets. The production capacity is sufficient, the quality is guaranteed, and the delivery time is punctual and accurate

**Monthly Output** 

10 Years Industry history

500+

**Employees** 