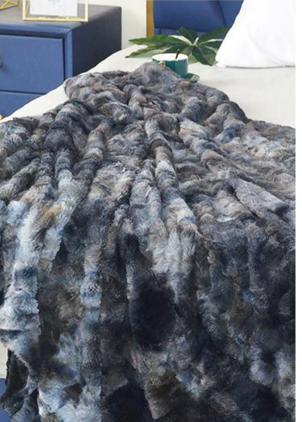

Cotton
Polyester
Acrylic
Wool
Bamboo fiber
Chenille
Various material blends

Jacquard process Leopard Flower

Customize various complex patterns and craft

Large size and extra large size blanket customization