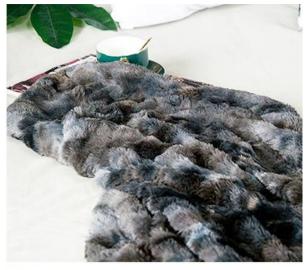

Cotton
Polyester
Acrylic
Wool
Bamboo fiber
Chenille
Various material blends

Jacquard process Leopard Flower

Customize various complex patterns and craft

Large size and extra large size blanket customization