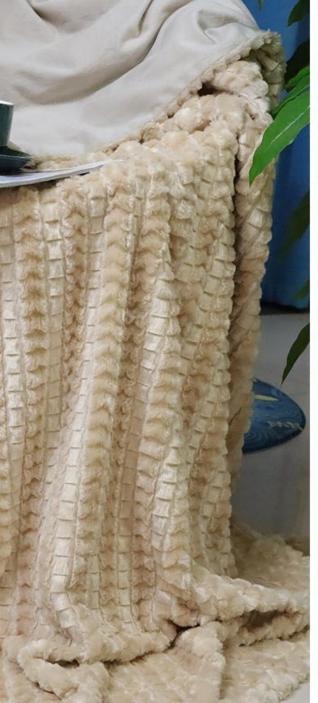

Cotton
Polyester
Acrylic
Wool
Bamboo fiber
Chenille
Various material blends

Jacquard process Leopard Flower

Customize various complex patterns and craft

Large size and extra large size blanket customization