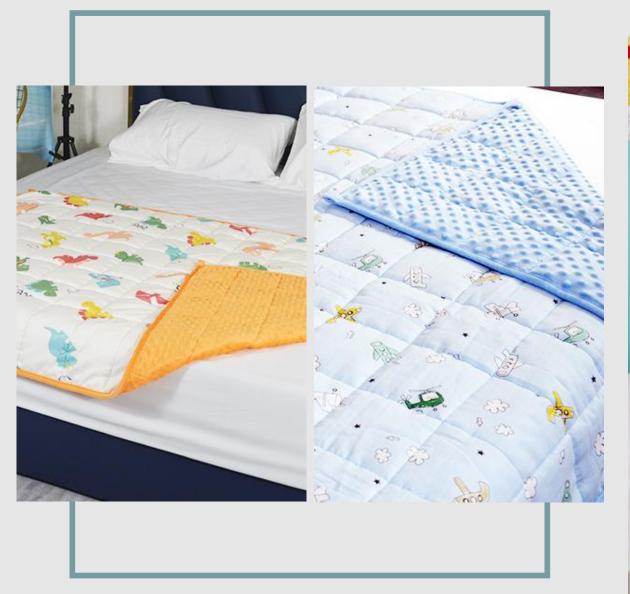

# CHILDREN WEIGHTED BLANKET

# CHILDREN WEIGHTED BLANKET

1.Enhance food digestion

2.Help sleep

3.Increase parent-child communication

4.Promote intellectual development