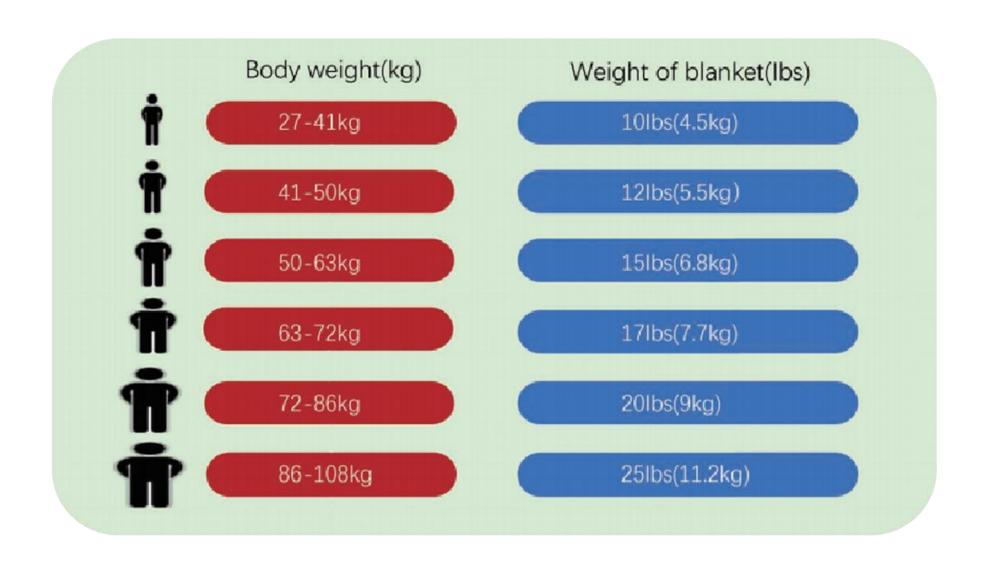

mer service
  - 8.Our service advantage

### WHY CHOOSE JHOME



### **WHY CHOOSE JHOME**



Skin-friendly fabric



Quilting technic



High-density glass beads



Multi-layer design

### WEIGHTED BLANKET

Minimalist



# CHILDREN WEIGHTED BLANKET





# CHILDREN WEIGHTED BLANKET

1.Enhance food digestion

2.Help sleep

3.Increase parent-child communication

4.Promote intellectual development



# BAMBOO FIBER WEIGHTED BLANKET







## MICRO FIBER WEIGHTED BLANKET













We have weighted blanket of different materials and designs.

# SHERPA WEIGHTED BLANKET

We have differentiate by crowd.



# COTTON WEIGHTED BLANKET



# PET WEIGHTED BLANKET









### FIVE AND SEVEN LAYERS CONSTRUCTION



### WEIGHTED BLANKET COVER



### **VARIOUS BLANKET OPTIONS FOR DIFFERENT BODY WEIGHT**



### VARIOUS BALNKET OPTIONS FOR DIFFERENT BED SIZE









### Twin Bed

Applicable Weighted blanket size

36X48

41X60

#### Full Bed

Applicable Weighted blanket size

48X72

### Queen Bed

Applicable Weighted blanket size

60X80

48X72

### King Bed

Applicable Weighted blanket size

80X87

88X104