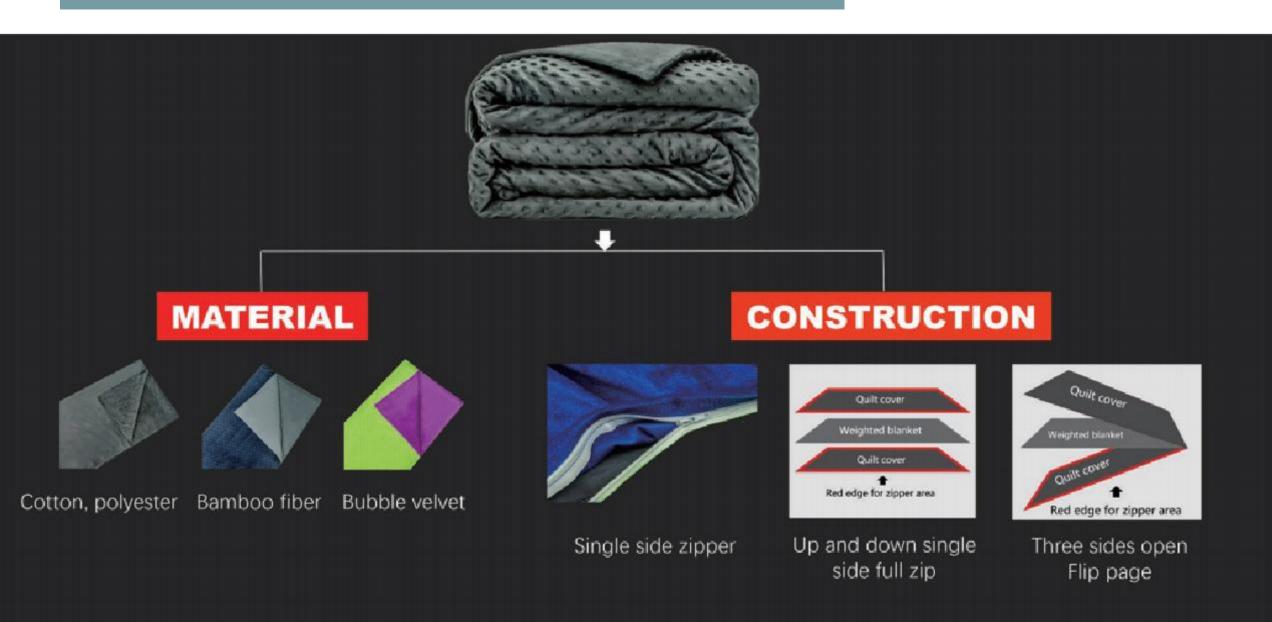

team
  - 6.No reason return guarantee
  - 7.One to one customer service
  - 8.Our service advantage

### WHY CHOOSE JHOME



### **WHY CHOOSE JHOME**



Skin-friendly fabric



Quilting technic



High-density glass beads



Multi-layer design

### WEIGHTED BLANKET

Minimalist



# CHILDREN WEIGHTED BLANKET





# CHILDREN WEIGHTED BLANKET

1.Enhance food digestion

2.Help sleep

3.Increase parent-child communication

4.Promote intellectual development



# BAMBOO FIBER WEIGHTED BLANKET







## MICRO FIBER WEIGHTED BLANKET













We have weighted blanket of different materials and designs.

# SHERPA WEIGHTED BLANKET

We have differentiate by crowd.



# COTTON WEIGHTED BLANKET



# PET WEIGHTED BLANKET









### FIVE AND SEVEN LAYERS CONSTRUCTION



### WEIGHTED BLANKET COVER



### **VARIOUS BLANKET OPTIONS FOR DIFFERENT BODY WEIGHT**



### VARIOUS BALNKET OPTIONS FOR DIFFERENT BED SIZE









### Twin Bed

Applicable Weighted blanket size

36X48

41X60

#### Full Bed

Applicable Weighted blanket size

48X72

### Queen Bed

Applicable Weighted blanket size

60X80

48X72

### King Bed

Applicable Weighted blanket size

80X87

88X104