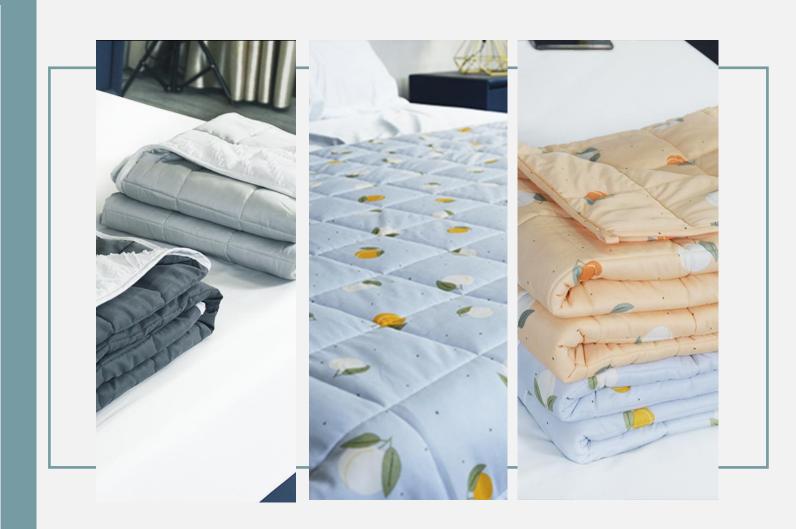

## MICRO FIBER WEIGHTED BLANKET

We have weighted blanket of different materials and designs.

# SHERPA WEIGHTED BLANKET

We have differentiate by crowd.

# COTTON WEIGHTED BLANKET